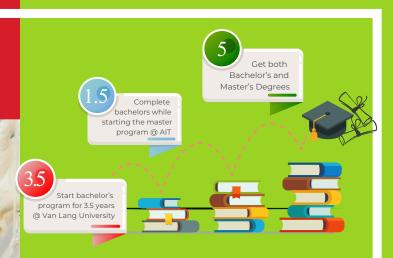

# Quicker Easier & More Economical way to earn a Bachelor's and Masters Degree!

top quality education from two reputed institutions

2 Degrees in 5 years!

#### 2 DEGREES IN 5 YEARS!

The bachelor's degree will be awarded by VLU, while the master's degree will be awarded by AIT

SAVE TIME & COST Can complete one year earlier and save one year less of expenditures while availing fee discounts / fellowships